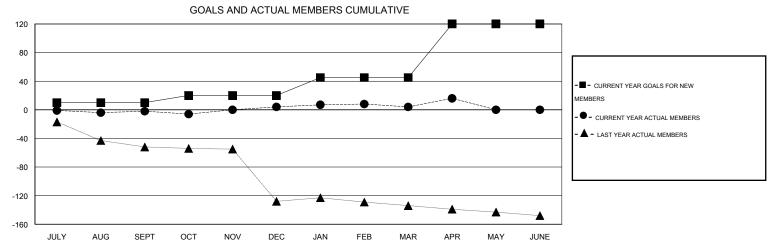

## District 5 NW

Results as of: 4/30/2015

GMT: Judy Hankom LOCATION NORTH DAKOTA GMT CA 1

|               |                  | Clubs            |                  |                  | Members               |                    |                                     |                    |                  |
|---------------|------------------|------------------|------------------|------------------|-----------------------|--------------------|-------------------------------------|--------------------|------------------|
|               | RESUL            | TS FOR 2014-2015 |                  |                  | RESULTS FOR 2014-2015 |                    |                                     |                    |                  |
| QUARTER       | NEW CLUB<br>GOAL | NEW CLUBS        | DROPPED<br>CLUBS | NET<br>GAIN/LOSS | QUARTER               | NEW MEMBER<br>GOAL | CHARTER AND<br>NEW MEMBERS<br>ADDED | DROPPED<br>MEMBERS | NET<br>GAIN/LOSS |
| JULY/AUG/SEPT | 0                | 0                | 0                | 0                | JULY/AUG/SEPT         | 10                 | 20                                  | 22                 | -2               |
| OCT/NOV/DEC   | 0                | 0                | 0                | 0                | OCT/NOV/DEC           | 10                 | 33                                  | 27                 | 6                |
| JAN/FEB/MAR   | 0                | 0                | 0                | 0                | JAN/FEB/MAR           | 25                 | 31                                  | 31                 | 0                |
| APR/MAY/JUNE  | 1                | 0                | 0                | 0                | APR/MAY/JUNE          | 75                 | 23                                  | 11                 | 12               |